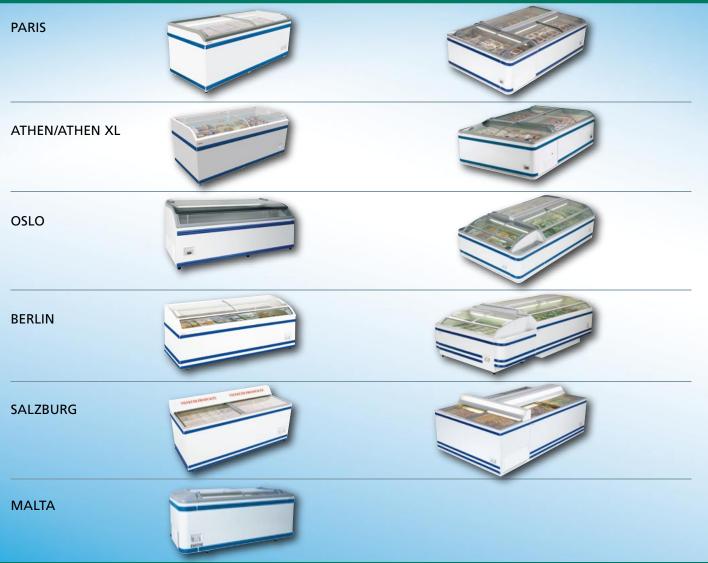

- (1) Kick plate: prevents cleaning water and dust from dirtying and penetrating under the cabinets
- (2) **Cover (flat, top):** for covering the space between cabinets for block installation
- 3 **Side cover:** for covering the side spaces and fastening the cabinets
- (4) **Cover (high, top):** for covering the space between cabinets and for mounting product group signage
- (5) **Lighting unit:** for optimum product presentation, illumination of the cabinets and product identification
- (6) **Product label:** for precise product descriptions
- 7 Price tag holder: for attaching price signs to the cabinet
- (8) **Pedestal:** optimises the product access height (BERLIN series only)
- (9) Consoles: for optical adaption of the head unit to the general block and for fixing up advertising material and shopping bags (BERLIN series only)
- (10) **Product divider with single foot:** for individual interior arrangement optimum space structuring first-class product placement
- (1) **Product divider with double foot:** for individual interior arrangement optimum space structuring first-class product placement
- (2) Standing basket: improves product presentation possibilities, interior space organisation, and product access height
- (3) Base unit: optimises product placement and product access height
- (14) Extension feet: for optimized product access height
- (15) **Bumpers:** used for protection against physical impact from the outside available in various colours