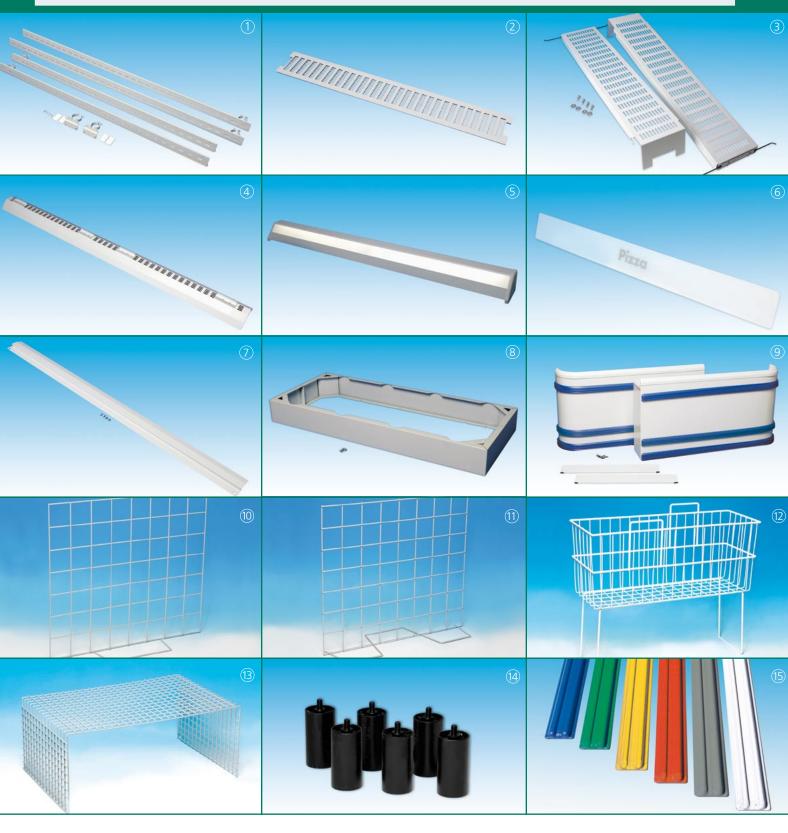

- (1) Kick plate: prevents cleaning water and dust from dirtying and penetrating under the cabinets
- (2) **Cover (flat, top):** for covering the space between cabinets for block installation
- 3 **Side cover:** for covering the side spaces and fastening the cabinets
- (4) **Cover (high, top):** for covering the space between cabinets and for mounting product group signage
- (5) **Lighting unit:** for optimum product presentation, illumination of the cabinets and product identification
- (6) **Product label:** for precise product descriptions
- 7 Price tag holder: for attaching price signs to the cabinet
- (8) **Pedestal:** optimises the product access height (BERLIN series only)
- (9) Consoles: for optical adaption of the head unit to the general block and for fixing up advertising material and shopping bags (BERLIN series only)
- (10) **Product divider with single foot:** for individual interior arrangement optimum space structuring first-class product placement
- (1) **Product divider with double foot:** for individual interior arrangement optimum space structuring first-class product placement
- (2) Standing basket: improves product presentation possibilities, interior space organisation, and product access height
- (3) Base unit: optimises product placement and product access height
- (14) Extension feet: for optimized product access height
- (15) **Bumpers:** used for protection against physical impact from the outside available in various colours